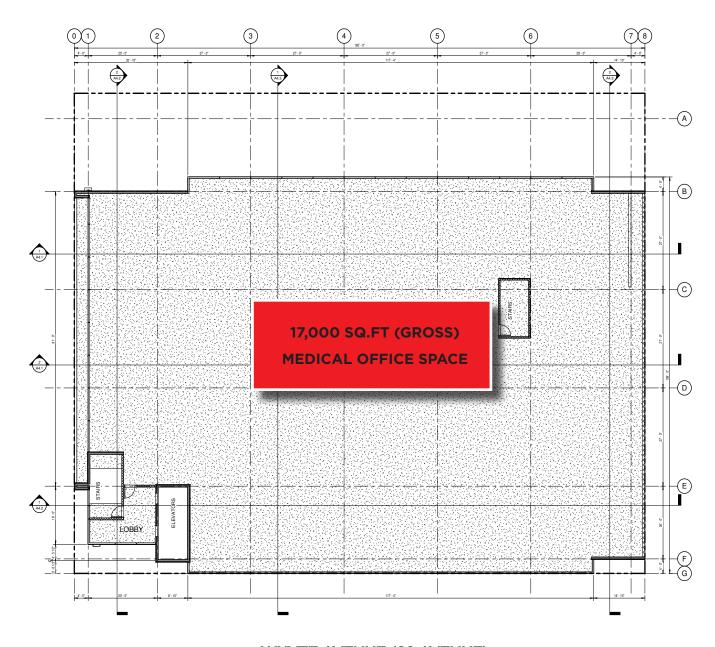

 Second Floor: 17,000 Sq.Ft (\$28/Sq.Ft)

• Third Floor: 17,000 Sq.Ft

(\$28/Sq.Ft)

• Fourth Floor: 17,000 Sq.Ft

(\$28/Sq.Ft)

**OP COST: TBD** 

**PARKING:** 3 levels of underground parking – both public and reserved stalls available

## **SECOND FLOOR** - Flexible demising options available

**WHYTE AVENUE (82 AVENUE)** 

**100TH STREET** 