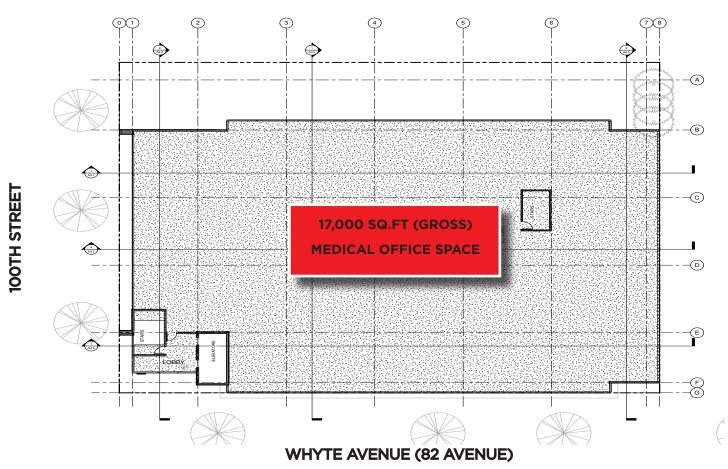

## THIRD FLOOR- Flexible demising options available

**WHYTE AVENUE (82 AVENUE)** 

# FOR LEASE WHYTE AVENUE MEDICAL

WHYTE AVENUE MEDICAL PROFESSIONAL BUILDING