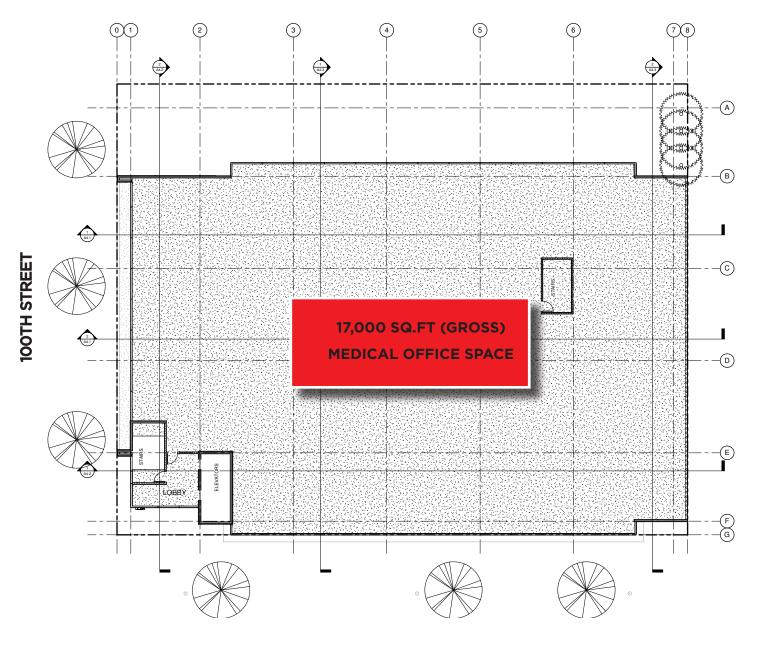

## **SECOND FLOOR** - Flexible demising options available

**WHYTE AVENUE (82 AVENUE)** 

**100TH STREET** 

# FOR LEASE WHYTE AVENUE MEDICAL PROFESSIONAL BUILDING