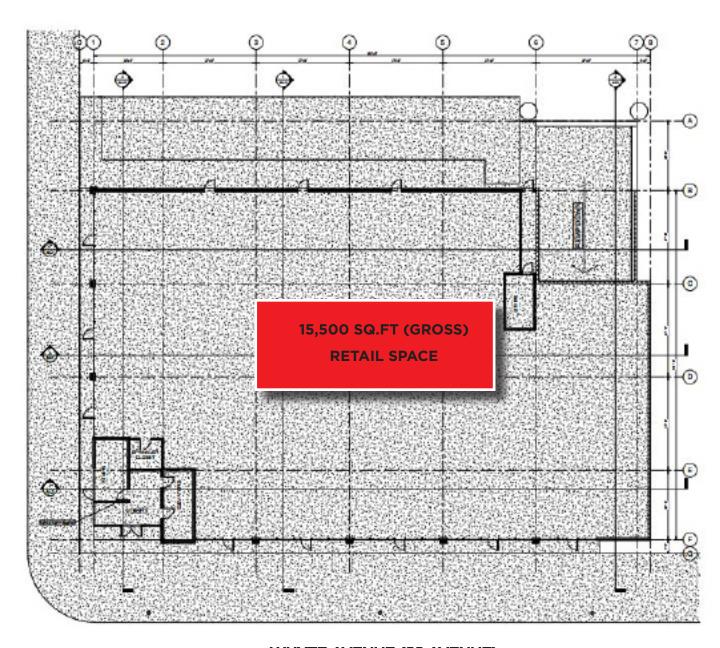

### PROPERTY INFORMATION

MUNICIPAL ADDRESS: 9950-82 Avenue, Edmonton, AB

LEGAL: Lot 1-5, Block 71, Plan I

**ZONING:** CB2 (General

Business Zone)

**SIZE:** 67,400 Sq.Ft (+/-)

 Main Floor: 15,500 Sq.Ft (\$34/Sq.Ft)

# WHYTE AVENUE MEDICAL PROFESSIONAL BUILDING

**MAIN FLOOR** - Flexible demising options available

**WHYTE AVENUE (82 AVENUE)** 

**100TH STREET** 