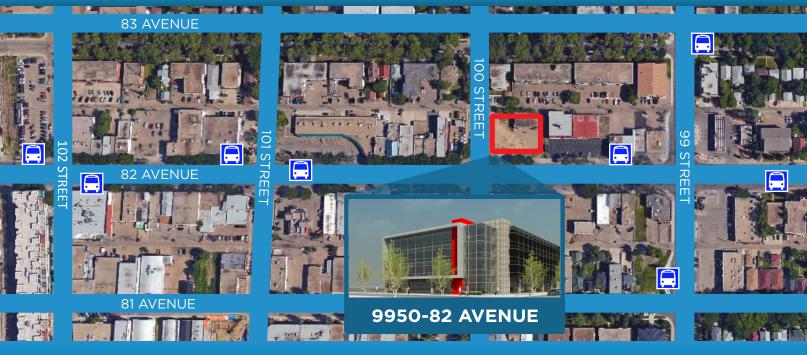

# **LOCATION:**

9950-82 AVENUE, EDMONTON, AB

### PROPERTY INFORMATION

MUNICIPAL ADDRESS: 9950-82 Avenue, Edmonton, AB

LEGAL: Lot 1-5, Block 71, Plan I

**ZONING:** CB2 (General

Business Zone)

**SIZE:** 67,400 Sq.Ft (+/-)

 Main Floor: 15,500 Sq.Ft (\$34/Sq.Ft)