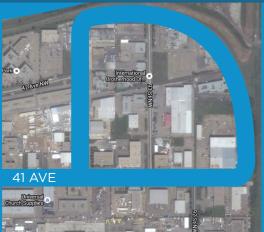

### **LOCATION:**

66, 9703-41 AVENUE, EDMONTON, AB

## FOR SALE/LEASE

- TOTALING 1,920 SQ.FT (+/-)
- CORNER UNIT
- TURNKEY OFFICE SPACE
- 6 OFFICES/LUNCHROOM/KITCHEN
- EXCELLENT EXPOSURE AND ACCESS FRONTING 41 AVENUE WITH QUICK ACCESS TO WHITEMUD DRIVE

780.488.0888