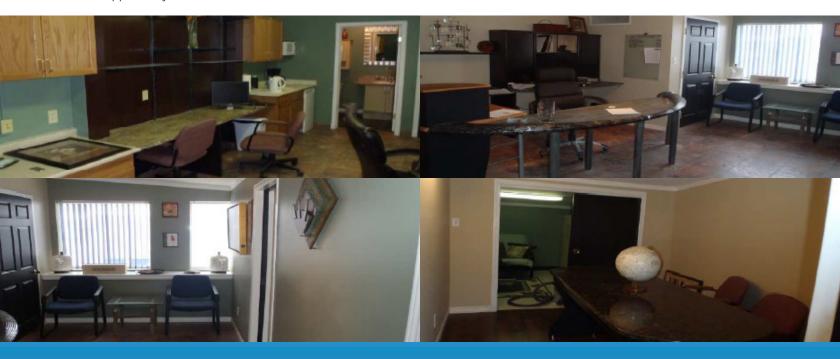

#### **ADDITIONAL DETAILS:**

- Multiple Entrance/Egress points
- · Demisable
- Great opportunity for Office users

#### MAIN FLOOR:

- Reception
- 2 piece washroom
- Open Bullpen
- Kitchenette
- 3 private offices

#### **SECOND FLOOR:**

- · Three piece washroom with shower
- · Board room
- Lunchroom
- 3 offices
- Large open reception area with lots of natural light
- Private secondary access available