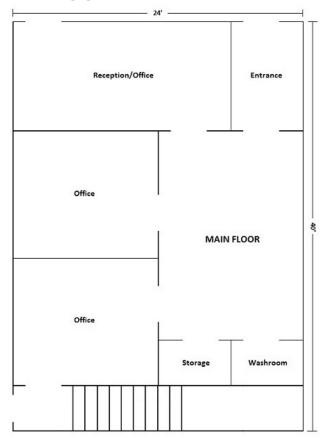

#### **MAIN FLOOR**

WHITEMUD DRIVE

#### MAIN FLOOR:

- Reception
- 2 piece washroom
- Open Bullpen
- Kitchenette
- 3 private offices