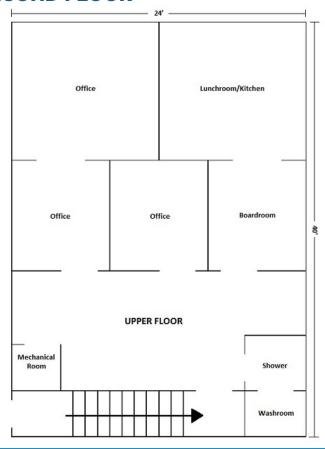

#### **SECOND FLOOR**

**39 AVE** 

Edmonton Registry •

/ and ingt

780.488.0888 WWW.LIZOTTEREALESTATE.COM

#### **SECOND FLOOR:**

- · Three piece washroom with shower
- · Board room
- Lunchroom
- 3 offices
- Large open reception area with lots of natural light
- Private secondary access available