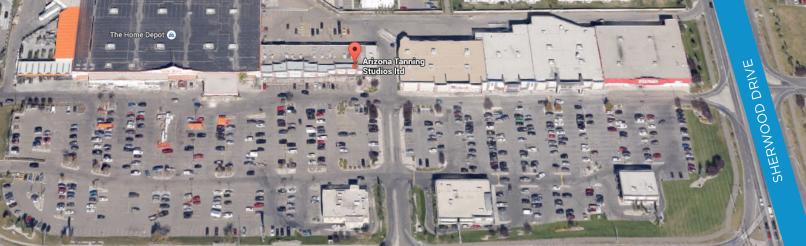

## **LOCATION:**

234-390 BASELINE ROAD, SHERWOOD PARK, ALBERTA

# **FOR SALE**

- ESTABLISHED AND THRIVING 20 YEAR BUSINESS
- BRAND NEW LEASE STARTING IN NOVEMBER
- 10 ROOMS WITH A MIX OF STANDARD AND STANDING BEDS
- CLIENT DATABASE OF OVER 10000 PEOPLE WITH 300 (+/-) MONTHLY MEMBERS
- SET IN LARGE RETAIL CENTRE ANCHORED BY HOME DEPOT, RBC AND OTHER NATIONAL TENANTS
- GREAT PRODUCT LINE TO COMPLIMENT BUSINESS INCOME TRANSFERABLE WITH BUSINESS PURCHASE

### PROPERTY INFORMATION

ADDRESS: 234-390 Baseline Road

Sherwood Park

TYPE OF SPACE: Retail/Tanning Salon

**TOTAL SPACE:** 1400 Sq.Ft (+/-)

PARKING: ample/ scramble

**POSSESSION: Immediate** 

**ASKING PRICE:** Please contact Associate