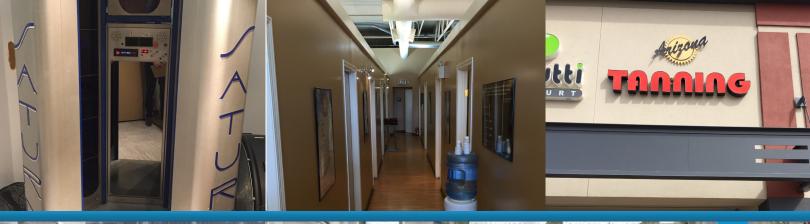

# **FOR SALE**

- ESTABLISHED AND THRIVING 20 YEAR BUSINESS
- BRAND NEW LEASE STARTING IN NOVEMBER
- 10 ROOMS WITH A MIX OF STANDARD AND STANDING BEDS
- CLIENT DATABASE OF OVER 10000 PEOPLE WITH 300 (+/-) MONTHLY MEMBERS
- SET IN LARGE RETAIL CENTRE ANCHORED BY HOME DEPOT, RBC AND OTHER NATIONAL TENANTS
- GREAT PRODUCT LINE TO COMPLIMENT BUSINESS INCOME TRANSFERABLE WITH BUSINESS PURCHASE

### PROPERTY INFORMATION

ADDRESS: 234-390 Baseline Road

Sherwood Park

TYPE OF SPACE: Retail/Tanning Salon

**TOTAL SPACE:** 1400 Sq.Ft (+/-)

PARKING: ample/ scramble

**POSSESSION: Immediate** 

**ASKING PRICE:** Please contact Associate