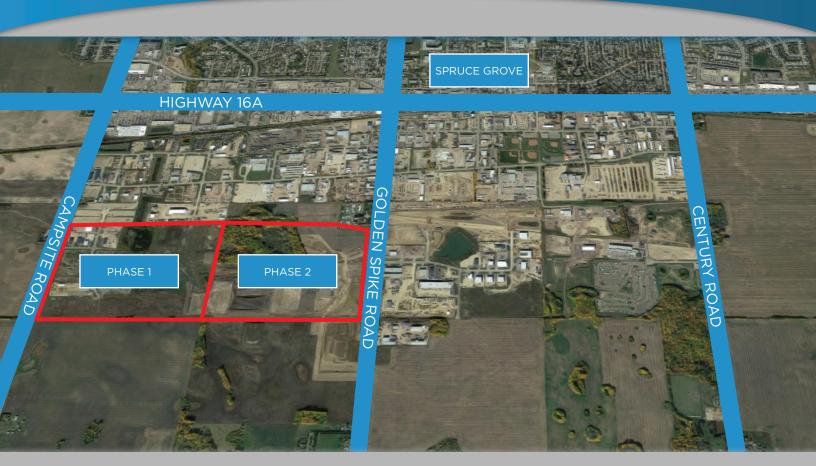

## **LOCATION:**

TWP. 52 RGE. 27, SPRUCE GROVE, AB

#### PROPERTY INFORMATION

LEGAL ADDRESS: SW1/4 Sec. 33 Twp. 52 Rge. 27 W4

SIZE: Lot sizes between 1-4 Acres

• Ability to customize lots over 200 Acres in future stages

**ZONING:** IM (Medium Industrial)

**LOCATION PROXIMITY:** Southwest Spruce Grove