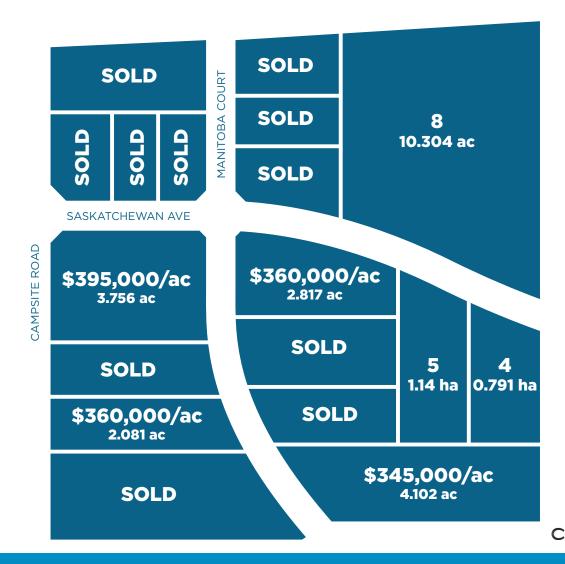

#### PROPERTY INFORMATION

LEGAL ADDRESS: SW1/4 Sec. 33 Twp. 52 Rge. 27 W4

SIZE: Lot sizes between 1-4 Acres

• Ability to customize lots over 200 Acres in future stages

**ZONING:** IM (Medium Industrial)

**LOCATION PROXIMITY:** Southwest Spruce Grove

**SERVICES:** To be fully services by Vendor **PURCHASE PRICE:** Starting at \$345,000/Acre