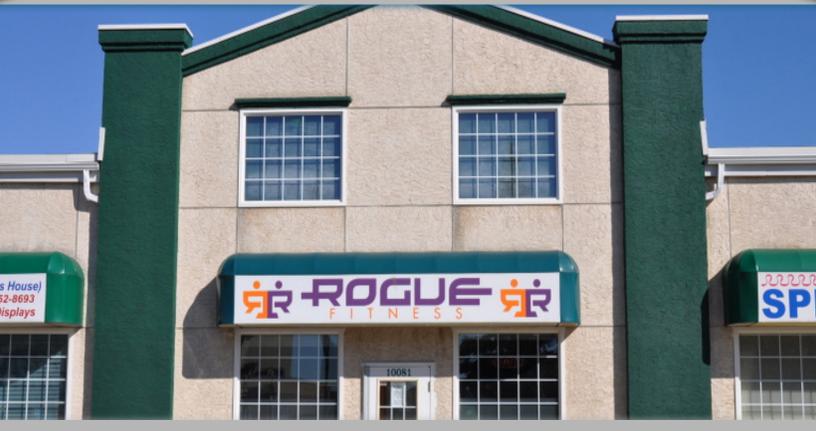

## LOCATION:

10081 & 10057-166 STREET, EDMONTON AB

## **PROPERTY INFORMATION**

ADDRESS: 10081 & 10057-166 Street, Edmonton, Alberta

**TYPE OF BUILDING:** Commercial Bay condo in west Edmonton

**SIZE:** 1,898 sq/ft (949 sq/ft each bay; back-to-back)

**PRICE:** \$479,000

#### ADDITIONAL DETAILS:

- Nicely finished commercial bay condo.
- Built in 1995.
- Excellent exposure on 166 st and visible from 100 Ave eastbound.
- Very high ceilings
- Washrooms in each bay.
- Lots of natural light.
- Mezzanine with office/small massage in west condo.
- Two large entrances with excellent signage capacity.