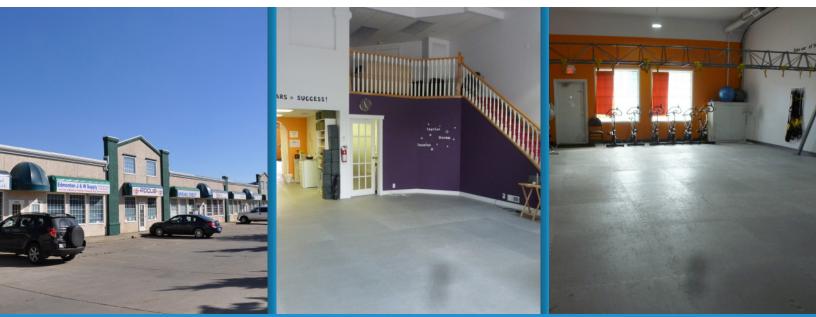

## **PROPERTY INFORMATION**

ADDRESS: 10081 & 10057-166 Street, Edmonton, Alberta

**TYPE OF BUILDING:** Commercial Bay condo in west Edmonton

**SIZE:** 1,898 sq/ft (949 sq/ft each bay; back-to-back)

**PRICE:** \$479,000

#### ADDITIONAL DETAILS:

- Nicely finished commercial bay condo.
- Built in 1995.
- Excellent exposure on 166 st and visible from 100 Ave eastbound.
- Very high ceilings
- Washrooms in each bay.
- Lots of natural light.
- Mezzanine with office/small massage in west condo.
- Two large entrances with excellent signage capacity.