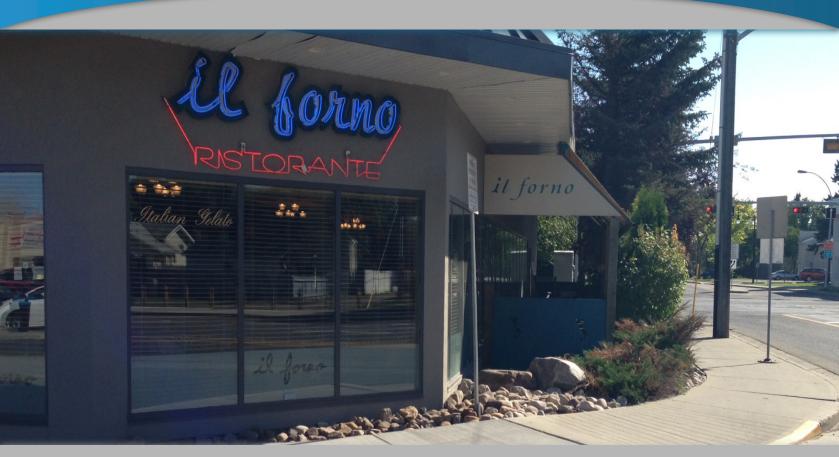

### **LOCATION:**

14981-STONY PLAIN ROAD, EDMONTON AB

## **FOR SALE**

- LOCATED IN A HIGH TRAFFIC COMMERCIAL CENTRE ON 149TH STREET, ANCHORED BY SAFEWAY, LONDON DRUGS, STARBUCKS.
- ESTABLISHED AND PROFITABLE LONG-TERM BUSINESS IN PLACE.
- AMPLE ON-SITE PARKING.
- EXCELLENT END-CAP UNIT, WITH PATIO, AMAZING EXPOSURE TO 149TH STREET.
- OVERSIZED PREPARATION AREA AND ABOVE AVERAGE KITCHEN COOK STATION(S), PERFECT FOR CATERING, TAKE OUT BUSINESS ETC.

### PROPERTY INFORMATION

ADDRESS: 14981- Stony Plain Road,

Edmonton, Alberta

TYPE OF BUILDING: End Cap unit / High

Traffic Commercial Centre

**SIZE:** 3,400 sq/ft (+/-) (additional storage provided to the restaurant tenant within