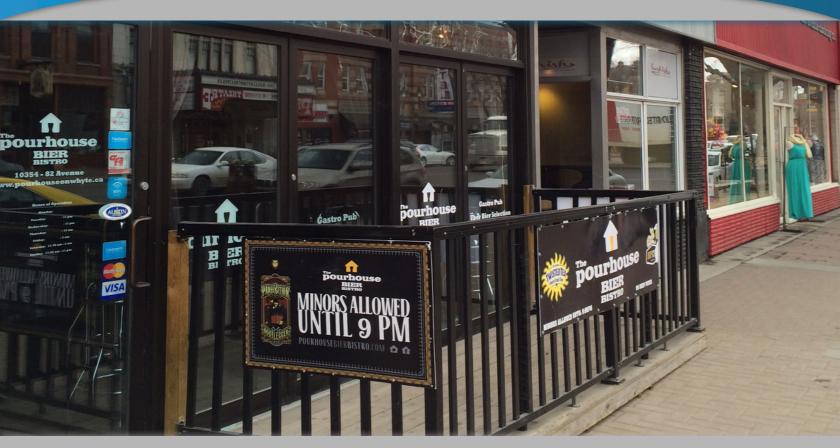

### **LOCATION:**

10354-82 AVENUE, EDMONTON AB

# **FOR SALE**

- EXCELLENT ESTABLISHED BEER/RESTO LOUNGE IN THE HEART OF OLD STRATHCONA.
- EXCELLENT REVENUE STREAMS AND ESTABLISHED BUSINESS IN PLACE.
- RECENTLY BUILT OUT PATIO
- RECENTLY RENOVATED KITCHEN, FULL GAS HOOD AND RANGE, WALK-IN COOLERS, DRAFT COOLER.
- BEAUTIFULLY FINISHED BAR AND MILLWORK THROUGHOUT THE ROOM
- LOCATED ON ONE OF THE BUSIEST BLOCKS ON WHTYE AVENUE