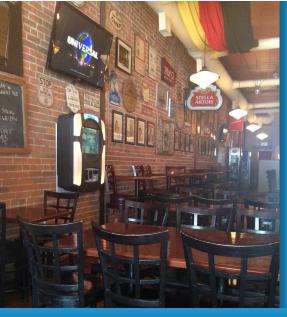

#### **ADDITIONAL DETAILS:**

- Additional Income, Juke Box, Bank Machine.
- · New 300lb Ice machine.
- Tripled cooler size, added (2) new freezers, (2) high-end kitchen coolers.
- Recently installed new kitchen floor.
- (14) Draft lines, capacity to add more.
- (50) new top of the line Chairs installed in the interior of bar.
- Brand new til System, with (2) remote sale stations.
- Public WIFI installed on premise.
- New Electric fireplace installed in middle of room.
- (2) new hot water tanks, pipes and overflow system.
- · Bar is wired for live music throughout.
- Excellent sound system throughout.