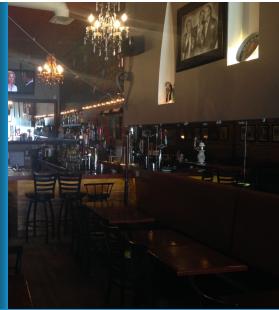

#### **ADDITIONAL DETAILS:**

- Additional Income, Juke Box, Bank Machine.
- · New 300lb Ice machine.
- Tripled cooler size, added (2) new freezers, (2) high-end kitchen coolers.
- Recently installed new kitchen floor.
- (14) Draft lines, capacity to add more.
- (50) new top of the line Chairs installed in the interior of bar.
- Brand new til System, with (2) remote sale stations.
- Public WIFI installed on premise.
- New Electric fireplace installed in middle of room.
- (2) new hot water tanks, pipes and overflow system.
- · Bar is wired for live music throughout.
- Excellent sound system throughout.