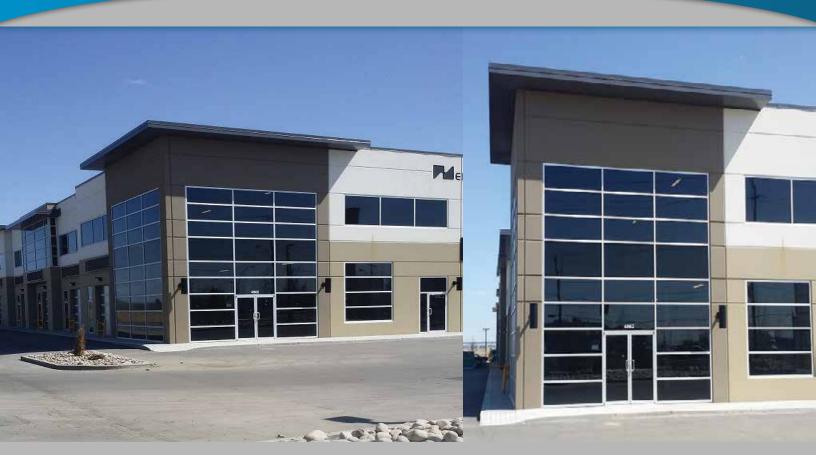

# **PROPERTY HIGHLIGHTS**

**50TH STREET CONDO** 

# FOR SALE/LEASE

- RARE CORNER UNIT AVAILABLE
- MAIN FLOOR
- AMPLE PAVED PARKING
- FANTASTIC 50TH STREET EXPOSURE
- TILT UP CONCRETE CONSTRUCTION
- EXCELLENT RETAIL OPPORTUNITY
- EXPOSURE TO OVER 35,100 VEHICLES PER DAY (CITY OF EDMONTON 2013)
- EXCELLENT SIGNAGE OPPORTUNITY

#### **ADDITIONAL DETAILS:**

- 50th Street Exposure
- Excellent Pylon Signage Opportunity
- Tilt Up Concrete Construction •
- Sprinklered
- Corner of 50th Street and Roper Road
- Double glazed Windows
- Corner Unit