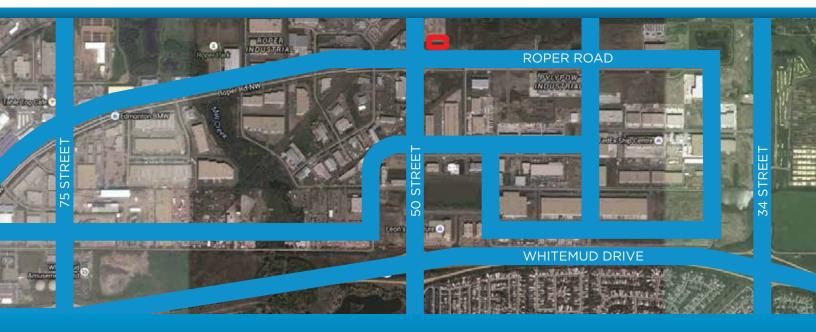

# LOCATION:

4962 ROPER ROAD EDMONTON, ALBERTA

#### **ADDITIONAL DETAILS:**

- 50th Street Exposure
- Excellent Pylon Signage Opportunity
- Tilt Up Concrete Construction •
- Sprinklered
- Corner of 50th Street and Roper Road
- Double glazed Windows
- Corner Unit