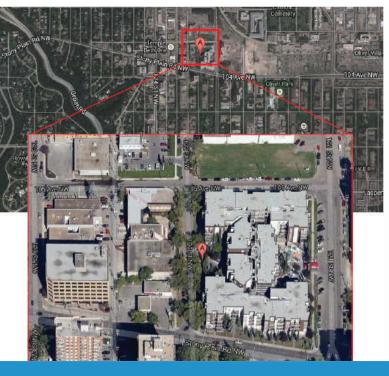

# FOR SALE / LEASE #101, 10411-122 Street, Edmonton

#### PROPERTY INFORMATION

Municipal Address: #101, 10411-122 Street **Building Name:** Glenora Gates

Legal Description: Plan: 0325697; Unit: 1 Type of Building: Commercial /Residential

(Note: majority of main floor condo units along the outside perimeter of the