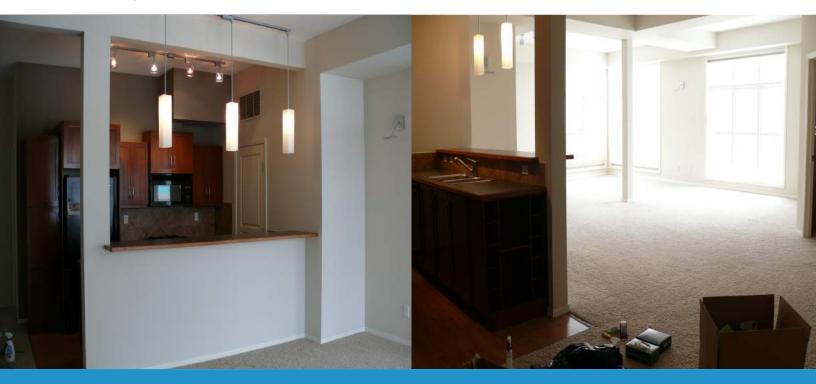

#### PROPERTY INFORMATION

- Excellent owner/user opportunity
- Fully fixtured kitchen with gas range
- Ideal for a Lawyer's office, business professional, IT, marketing firm, photography studio, hair salon
- Located (3) blocks from new arena project
- Open loft concept, modern finishing's throughout
- · Heated underground parking
- Beautifully landscaped front entrance and common area yard
- All appliances included (i.e. stove, washer and dryer, air conditioning, fridge, etc.)
- · Beautiful front patio south west facing
- (2) full main floor washrooms
- (2) underground heated parking stalls
- Residential occupancy can also be an option to a commercial tenant