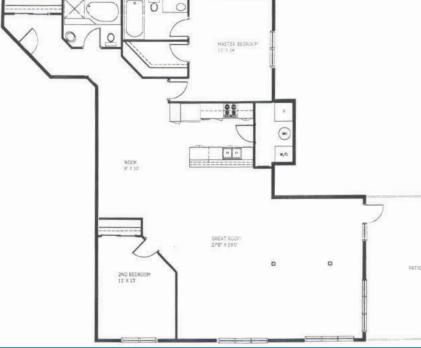

complex are Commercial Business Professional uses.)

Zoning: CB2 Possession: Immediate

Total Space Avail: 1,590 sq ft (+/-)

Parking: (2) underground parking stalls included in purchase price, ample street and

#### PROPERTY INFORMATION

- Excellent owner/user opportunity
- Fully fixtured kitchen with gas range
- Ideal for a Lawyer's office, business professional, IT, marketing firm, photography studio, hair salon
- Located (3) blocks from new arena project
- Open loft concept, modern finishing's throughout
- · Heated underground parking
- Beautifully landscaped front entrance and common area yard
- All appliances included (i.e. stove, washer and dryer, air conditioning, fridge, etc.)
- · Beautiful front patio south west facing
- (2) full main floor washrooms
- (2) underground heated parking stalls
- Residential occupancy can also be an option to a commercial tenant