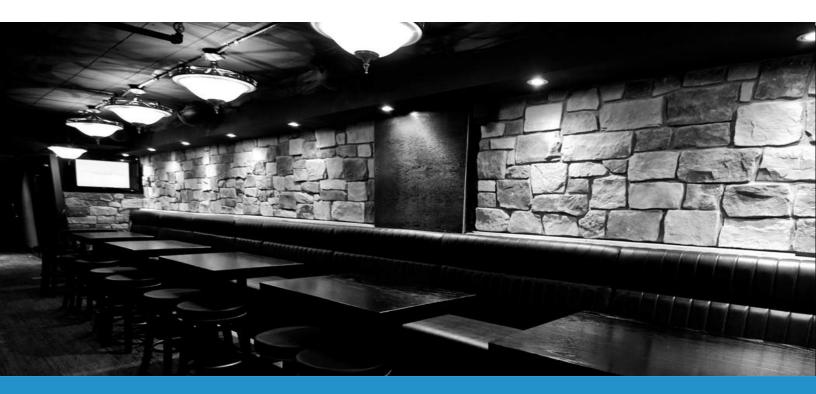

#### **PROPERTY INFORMATION**

- Completely renovated Kitchen, walking coolers, Hood Vent and Air Makeup Unit.
- Beautiful stone work and rock detail throughout
- Upgraded Draft lines and liquor systems.
- Recently built 2,100sq/ft "Outdoor" patio in the heart of DT Edmonton, complete with FULL bar, audio, POS computers, Beer coolers and more!
- Directly across the street from over 1,600 residential tenants surrounded by multiple corporate towers.
- Directly beside LRT station, and Transit Services.