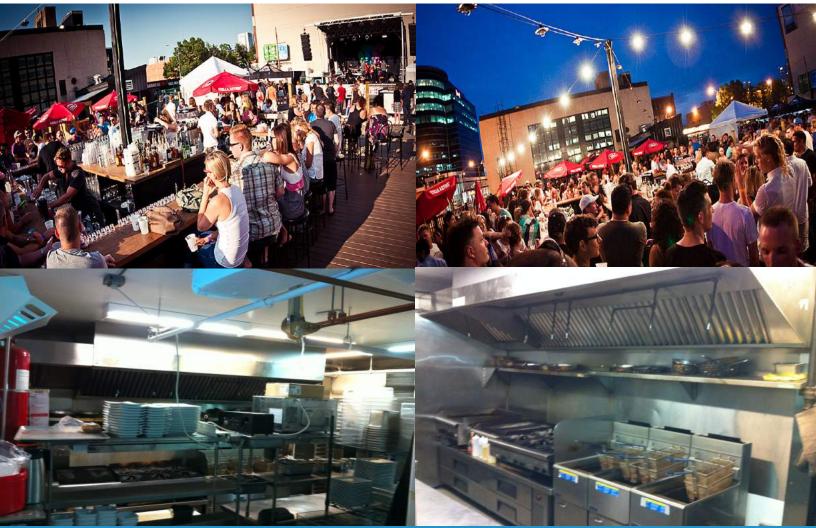

# FOR SALE

- Part of the Cities recently renovated Promenade roadway surrounded by water fountains updated lights, trees and floral displays.
- · Surrounded by High density residential dwellings
- Free Standing building, facilitating one of Edmon ton's Largest and most visited out door patios
- Completely renovated within the last year, Kitchen equipment, Bars, POS software, Draft systems, Sound system and lights.
- Very Strong Lease term and rate, over 10 years remaining

#### **PROPERTY INFORMATION**

- Completely renovated Kitchen, walking coolers, Hood Vent and Air Makeup Unit.
- Beautiful stone work and rock detail throughout
- Upgraded Draft lines and liquor systems.
- Recently built 2,100sq/ft "Outdoor" patio in the heart of DT Edmonton, complete with FULL bar, audio, POS computers, Beer coolers and more!
- Directly across the street from over 1,600 residential tenants surrounded by multiple corporate towers.
- Directly beside LRT station, and Transit Services.