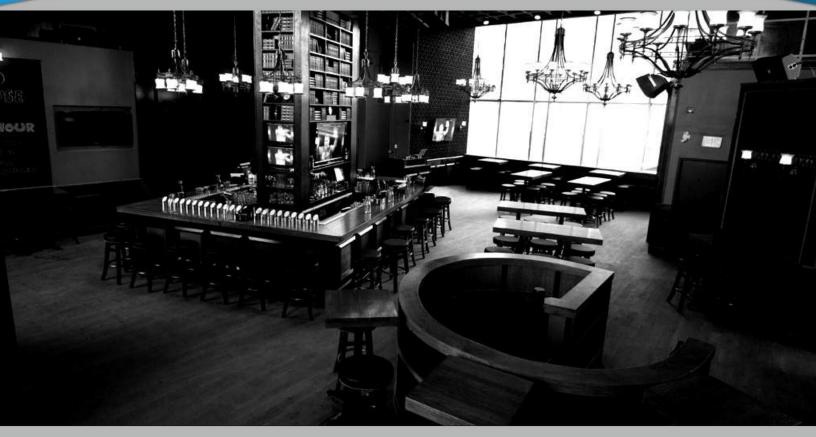

# FOR SALE

- Part of the Cities recently renovated Promenade roadway surrounded by water fountains updated lights, trees and floral displays.
- · Surrounded by High density residential dwellings
- Free Standing building, facilitating one of Edmon ton's Largest and most visited out door patios
- Completely renovated within the last year, Kitchen equipment, Bars, POS software, Draft systems, Sound system and lights.
- Very Strong Lease term and rate, over 10 years remaining

#### **PROPERTY INFORMATION**

Building Name: Restaurant/ Bar
Municipal Address: 10765– Jasper Avenue
Legal Description: Plan: NB, Block: 7, Lot:42
Type of Building: Hospitality Restaurant/ Bar
Main Floor: 3,200 SqFt Second Floor: 3,200 SqFt Total Available 6,400SqFt
Seats: 270
Possession: Immediately
Parking: Meter/ Scramble
Lease Rate: Excellent Rate Negotiated
Lease Term: 12 Year Term Ending Nov 30, 2017, w/ Secured Rate
Renewal Options: 5 Year Option on Renew