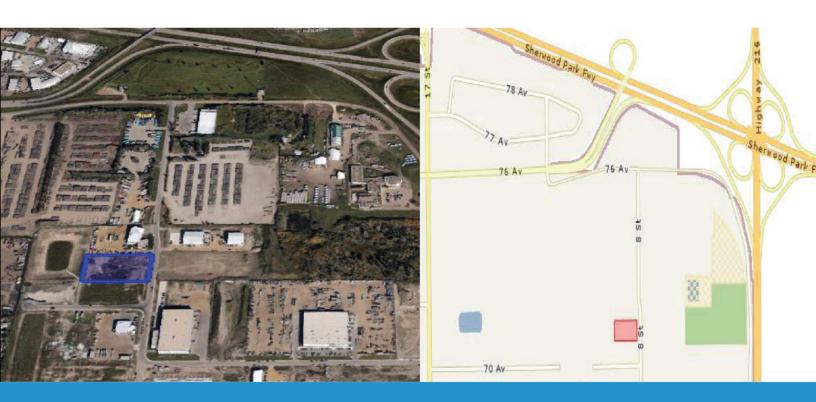

# **FULLY SERVICED LAND**

**LOCATION:** 

7108 - 8th Street, Edmonton AB

**FOR SALE** 

- 1.78 Acre Site in South Edmonton
- Zoned IM (Medium Industrial)
- Excellent access to Anthony Henday Drive and Sherwood Park Freeway
- Stripped c/w compacted clay and thin layer of 1" pit run gravel Ready for Development
- Full Municipal Services Available
- Located in new area of Maple Ridge Industrial Park

# **FOR SALE**

7108 - 8th Street, Edmonton AB

## PROPERTY INFORMATION

**PRICE:** \$1,958,000.00

ADDRESS: 7108 – 8th Street (Edmonton, AB.)

SIZE: 1.78 Acres

**ZONING:** IM (Medium Industrial)