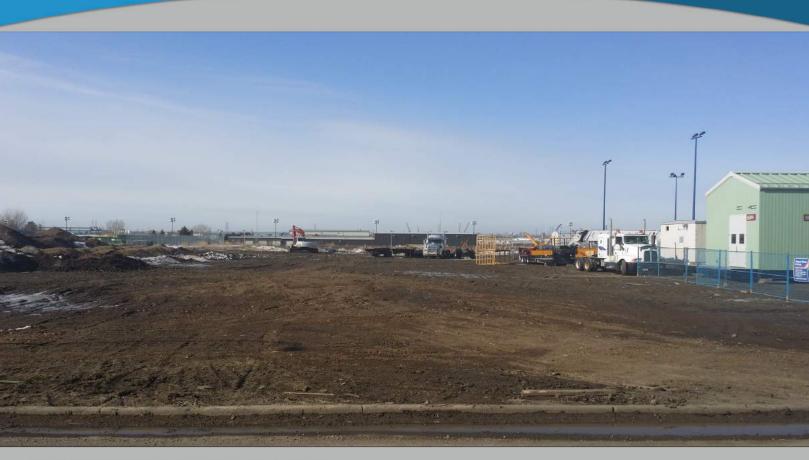

# **FULLY SERVICED LAND**

**LOCATION:** 

7108 - 8th Street, Edmonton AB

**FOR SALE** 

- 1.78 Acre Site in South Edmonton
- Zoned IM (Medium Industrial)
- Excellent access to Anthony Henday Drive and Sherwood Park Freeway
- Stripped c/w compacted clay and thin layer of 1" pit run gravel Ready for Development
- Full Municipal Services Available
- Located in new area of Maple Ridge Industrial Park

#### **HIGHLIGHTS:**

Located in new area of Maple Ridge Industrial Park

Excellent access to Anthony Henday Drive and Sherwood Park Freeway

Full Municipal Services Available (installed to lot line)

Stripped c/w compacted clay and thin layer of 1" pit run gravel

READY FOR DEVELOPMENT

Lot is sub-dividable – suitable for smaller developments as well